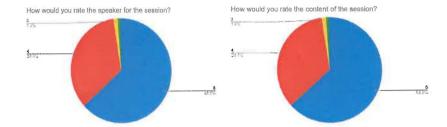

**Feedback Analysis:** Students gave positive feedback as they found the session informative and engaging. The questions of the students were patiently taken up and answered.