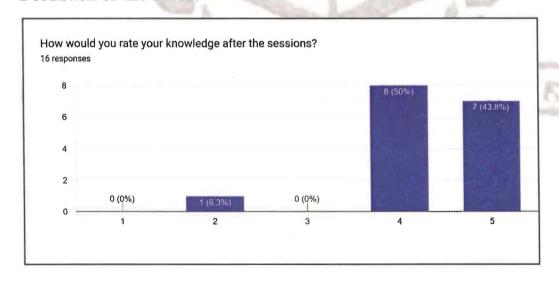

**Feedback Analysis:** Students gave constructive feedback as they found the session informative and interactive as they got to know the methods to enhance their profiles. The session was short and crisp and delivered the content in the stipulated time.