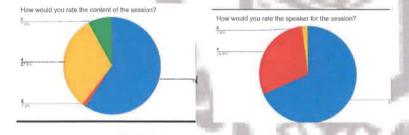

**Feedback Analysis:** Students gave positive feedback as they found the session informative and engaging. The questions of the students were patiently taken up and answered.