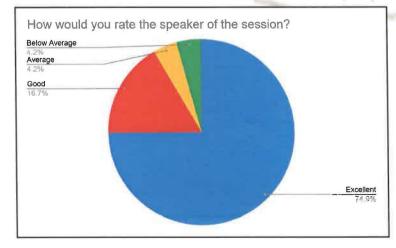

## Feedback of the event:

**Significance of the event:** The speaker explained to the students about US Enrolled Agents and how to become one. The students got to know about this career opportunity in depth.