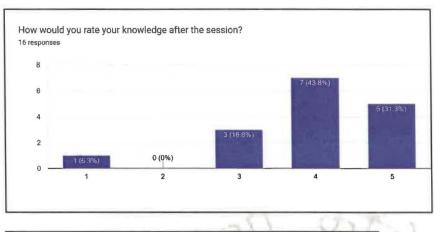

he speaker highlighted another interesting fact; which is 'Being Confident'. People generally get nervous while accepting any offer at the interview stage. It's crucial to be aware that nervousness can be harmful in the longer run. It can make or break the deal.

Another point that was discussed in the seminar was; one must have a purpose in life. The purpose must be a journey and not a destination. This helps one to enjoy the journey rather than being anxious about the end result.

The session ended with a QnA round where the speaker addressed relevant questions of attendees regarding the topic of the session.

Poster of the event:



## Geotagged photographs of the event:



467





### Certificate

All the attendees were given a certificate of participation.



Feedback of the event:







**Significance of the event:** The speaker explained to the students about the importance of personality development and various other factors to mark an impression on the interviewer.

# **List of Participants:**

|         |              | Placement C           | ell Semina.  Page No.  Date |               |
|---------|--------------|-----------------------|-----------------------------|---------------|
| S. No   | Name.        | Course Year           | Rell No                     | Sign          |
| _ 1     | dahumya      | BA Prestram 3rd 1     | Ak 2020 567                 |               |
| 2       | Neelaseli    | BA Hons Economics 300 | 14.81   accord acc          | Destre        |
| 3       | Nandini      | 2                     | 2020/1928                   | NOO-