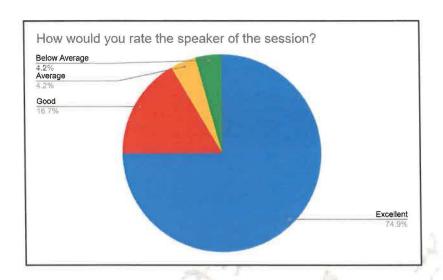

**Feedback Analysis:** Students gave constructive feedback as they found the session informative and interactive as they got to know the methods to enhance their profiles. The session was short and crisp and delivered the content in the stipulated time.