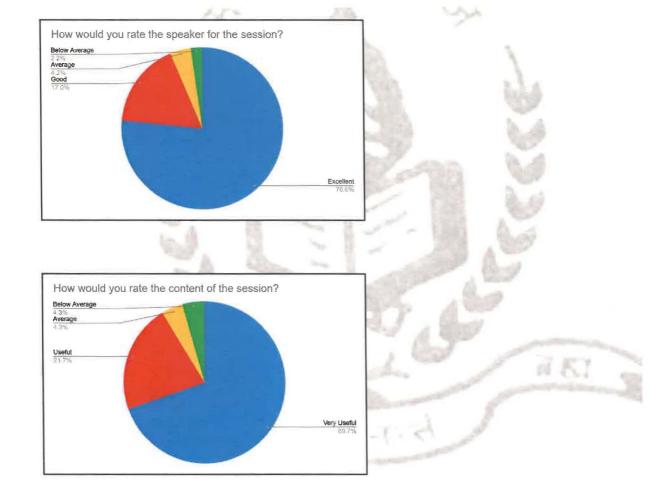

agandeep explained how these tools of body language are to be modified according to the interviewer. Later in the session, it was discussed how a basic structure of **A.B.C.D.E** can be followed to answer any question which includes Appreciation, Beautiful, Convenience, Durability and Empathic Ending.

As this interactive webinar went forward, types of questions which are generally asked in HR interviews were also discussed. Towards the end, Mr Gagandeep shed some light upon a few of the many things an undergraduate student can do to make his/her resume a strong one. The session concluded with the speaker addressing the doubts of the participants regarding the



# Geotagged photographs of the event:











# Certificate

All the attendees were given a certificate of participation.





**Significance of the event:** The seminar helped the students to get an insight on how undergraduate students can crack human resources interviews at big MNCs.

# List of Participants:

| NAME                | COURSE                     | YEAR     |
|---------------------|----------------------------|----------|
| Amberina Sud        | BA (Hons) Economics        | 3rd year |
| Anjali Chaudhary    | BCom Hons                  | 1st year |
| Ansha Bisht         | B.Sc Hons Mathematics      | 1st year |
| Anshika Chauhan     | Bcom (Hons)                | 1st year |
| Anushka Goel        | Bcom hons                  | 1st year |
| Ashna Sharma        | B.Sc prog.                 | 3rd year |
| Avni Aggarwal       | B.Com (Hons)               | 1st year |
| Ayushi Gupta        | Economics h