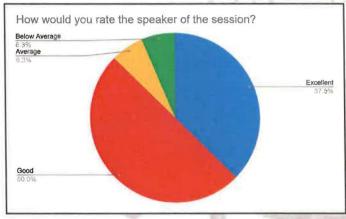

**Feedback Analysis:** Students gave constructive feedback as they found the session informative and interactive as they got to know the methods to enhance their profiles. The session was short and crisp and delivered the content in the stipulated time.