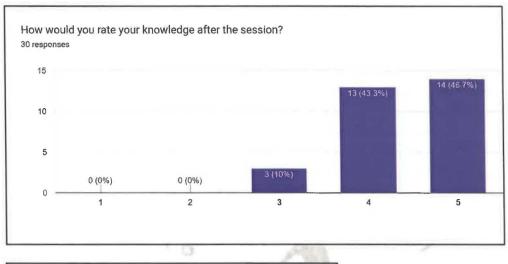

# Feedback of the event:

**Significance of the event:** The webinar helped the students to get an insight into how case interviews can be cracked. The speaker explained all the techniques and methods for solving the guesstimates in a very interesting and easy way. The session received a great response and feedback from the attendees.