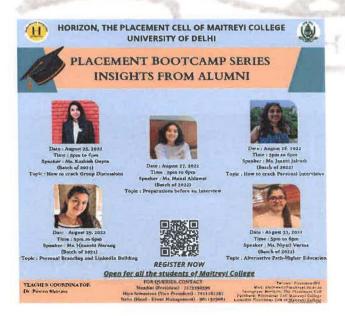

## WEBINAR BY CASE ACE

Title of the Event: 'Getting ready for Guesstimates'
Date: 06-08-2022

Name of the organising Department: The Placement Cell of Maitreyi

College

Name of the coordinator: Dr. Pawan Sharma
Resource Person: Mr. Sandesh Dholakia (Analyst at the Clinton
Foundation and Chairman of the APAC region at the IFSA)
Total Number of participants: 50+
Number of Participants from Maitreyi College: 30

Report:

The webinar conducted by Mr. Sandesh Dholakia highlighted explained all the techniques and methods for solving the guesstimates in a very elaborative way. He demonstrated 4-5 general questions like estimating the number of smartphones in India, estimating the average expenditure of an Indian wedding etc. The session took an interesting turn when the questionnaire round came up. Attendees put forth the common questions in front of the speaker and the speaker gave a detailed analysis of the ins and outs of such questions. also solved all the queries and questions asked by the attendees. Mr. Dholakia mentioned 2 approaches to solving such problems, firstly, is top to down approach and the other is, the bottom to top approach. In order to provide an in-depth view of the approach by which a problem should be solved, he tried using both the methods in each question. The session concluded with the speaker addressing the doubts of the participants. The session received a great response and feedback from the attendees.