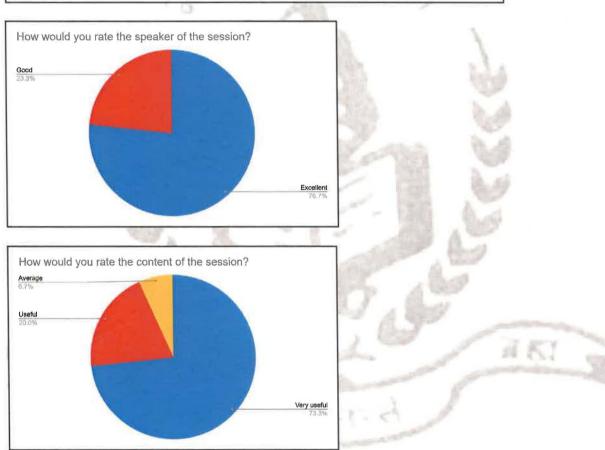

# Feedback of the event:

**Significance of the event:** The webinar helped the students to get an insight into how case interviews can be cracked. The speaker explained all the techniques and methods for solving the guesstimates in a very interesting and easy way. The session received a great response and feedback from the attendees.