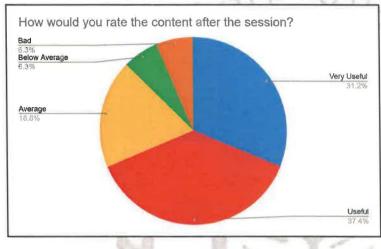

**Feedback Analysis:** Students gave constructive feedback as they found the session informative and interactive as they got to know the methods to enhance their profiles. The session was short and crisp and delivered the content in the stipulated time.