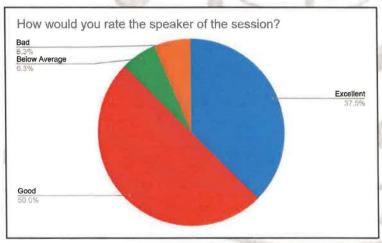

**Feedback Analysis:** Students gave constructive feedback as they found the session informative and interactive as they got to know the methods to enhance their profiles. The session was short and crisp and delivered the content in the stipulated time.