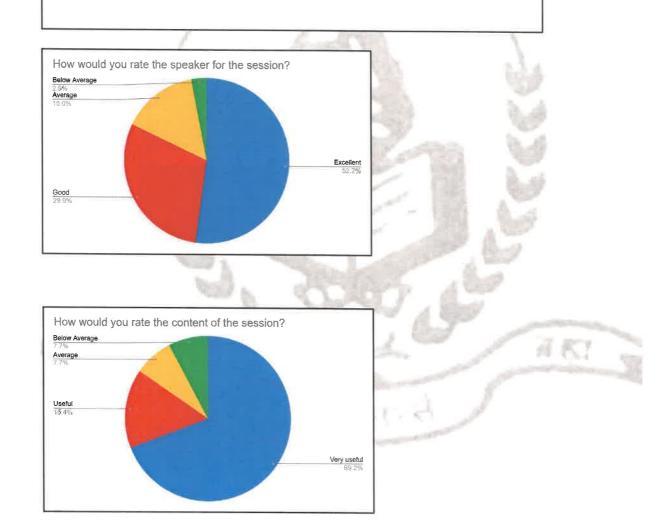

### Certificate

**Significance of the event:** The webinar helped the students to get an insight into how undergraduate students have multiple options in the UK for their further studies and job opportunities.