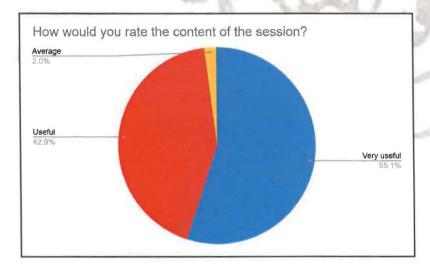

**Feedback Analysis:** Students gave constructive feedback as they found the session informative and interactive as they got to know the methods to enhance their profiles. The session was short and crisp and delivered the content in the stipulated time.