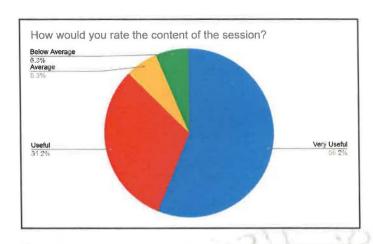

**Feedback Analysis:** Students gave constructive feedback as they found the session informative and interactive as they got to know the methods to enhance their profiles. The session was short and crisp and delivered the content in the stipulated time.