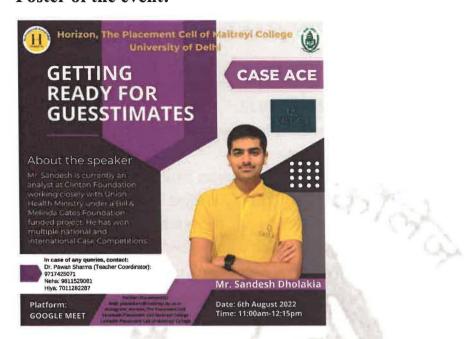

## WEBINAR BY CASE ACE

Title of the Event: 'Getting ready for Guesstimates'
Date: 06-08-2022

Name of the organising Department: The Placement Cell of Maitreyi

College

Name of the coordinator: Dr. Pawan Sharma
Resource Person: Mr. Sandesh Dholakia (Analyst at the Clinton
Foundation and Chairman of the APAC region at the IFSA)
Total Number of participants: 50+
Number of Participants from Maitreyi College: 30

Report:

The webinar conducted by Mr. Sandesh Dholakia highlighted explained all the techniques and methods for solving the guesstimates in a very elaborative way. He demonstrated 4-5 general questions like estimating the number of smartphones in India, estimating the average expenditure of an Indian wedding etc. The session took an interesting turn when the questionnaire round came up. Attendees put forth the common questions in front of the speaker and the speaker gave a detailed analysis of the ins and outs of such questions. also solved all the queries and questions asked by the attendees. Mr. Dholakia mentioned 2 approaches to solving such problems, firstly, is top to down approach and the other is, the bottom to top approach. In order to provide an in-depth view of the approach by which a problem should be solved, he tried using both the methods in each question. The session concluded with the speaker addressing the doubts of the participants. The session received a great response and feedback from the attendees.