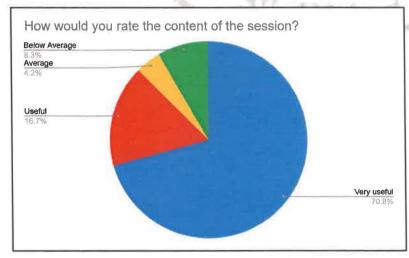

### Feedback of the event:

**Significance of the event:** The event shed light on providing the significance of choosing UPSC CSE as Career and Strategy and how one can seek the motivation within oneself and should never be afraid of failures because failures are pillars to success.