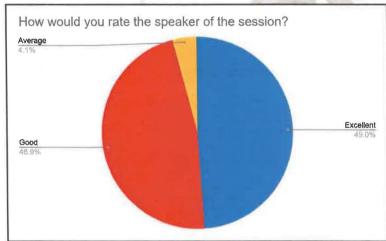

# Feedback of the event:

**Significance of the event:** The event shed light on the importance of a Linkedin for professional purposes and how one can build their network in the corporate world through a strong and relevant Linkedin profile.