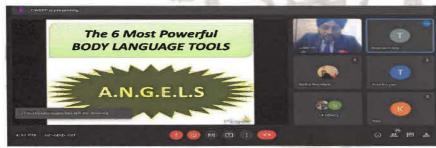

### Report:

The webinar conducted by Mr Gagandeep Arora highlighted how undergraduate students can crack human resources interviews at big MNCs. He talked about 3 Cs which can be followed to win the interviews- structured thinking, oratory charm and body language. Special attention was given to the importance of body language of the candidate during an interview which was followed by the six most powerful body language tools i.e **A.N.G.E.L.S** (Arms, Neck, Gentle gyration, Eyes & eyebrows, Lips and Soft and subtle gestures). Through interactive quizzes and polls, Mr Gagandeep explained how these tools of body language are to be modified according to the interviewer. Later in the session, it was discussed how a basic structure of **A.B.C.D.E** can be followed to answer any question which includes Appreciation, Beautiful, Convenience, Durability and Empathic Ending.