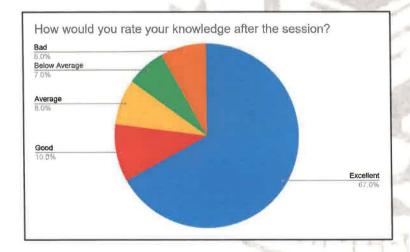

## Feedback of the event:

**Significance of the event:** The speaker explained to the students about US Enrolled Agents and how to become one. The students got to know about this career opportunity in depth.