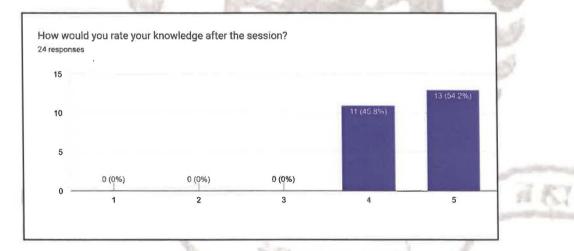

### Feedback of the event:

**Significance of the event:** The event shed light on providing the significance of choosing UPSC CSE as Career and Strategy and how one can seek the motivation within oneself and should never be afraid of failures because failures are pillars to success.